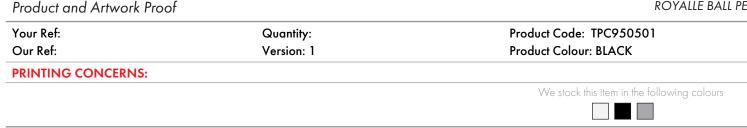

## **PANTONE REFERENCE(S)**

💼 Full Colour Doming

ARTWORK SCALE 100%

ARTWORK SCALE 100% Dome Print Area: 8mm dia.

Product Image for visualisation - colours may vary

The dashed line is to demonstrate print area and will not appear on your printed item